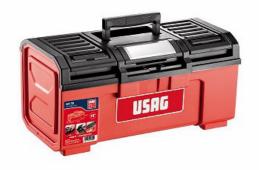

## **TOOL BOX 19" (EMPTY)**

## **PROMO**

- One-hand opening system
- High resistant plastic material
- 2 compartments for small objects on the cover
- Possibility to close with a padlock (not supplied)
- Foldaway handle
- Inside removable tray

## Family details

| Code      | LxPxH mm    | Weight kg | Quantity for packaging |
|-----------|-------------|-----------|------------------------|
| U06410005 | 486x266x236 | 2,1       | 1                      |